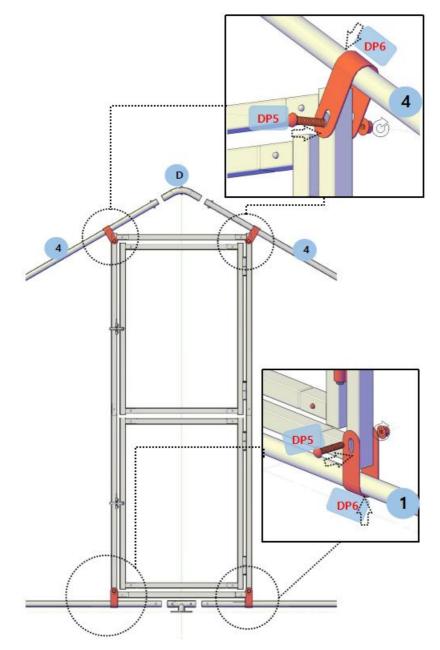

Step4: Install the beam according to the part number in the picture below.

Step5: Install the top surface according to the part number in the figure below.

Step6: Install the door according to the part number below.

Step7: Attach the door to the frame.

Step8: Installation of top mesh. The laying mesh can be pre-cut to 6x1m.

(c)Secure the mesh to the frame with cable ties.

Cut off the excess length of cable ties.

(b)Cut off the excess length of mesh if necessary.