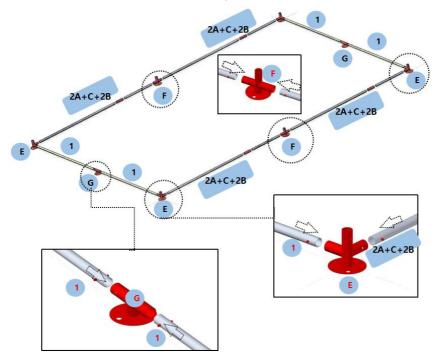

#### Assemble the parts as shown below:

Step1: Assemble 2A+C+2B into one piece (10 pieces in total)

Step2: Install the bottom frame according to the part number in the picture below.

Step3: Install the column according to the part number below.

Step4: Install the beam according to the part number in the picture below.

Step5: Install the top surface according to the part number in the figure below.

Step6: Install the door according to the part number below.