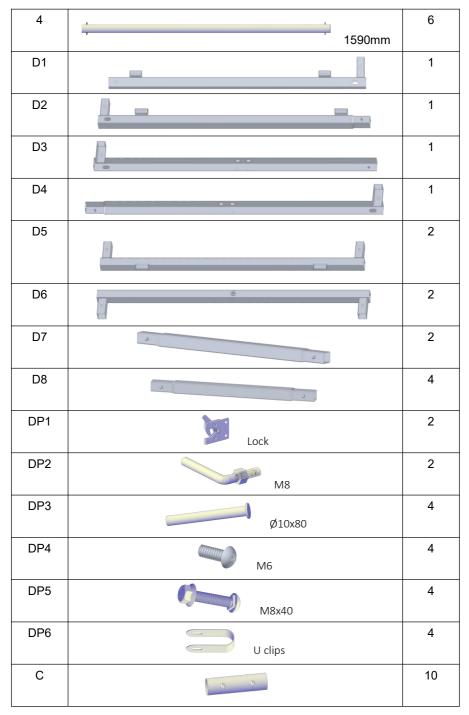

#### ASSEMBLY

| Mark | Picture  |    |
|------|----------|----|
| 1    | ·        | 4  |
|      |          |    |
| 2A   |          | 10 |
|      | 1500mm   |    |
| 2B   |          | 10 |
|      | 450mm    |    |
| 3    | ·        | 6  |
|      | , 1050mm |    |

| D |                   | 6    |
|---|-------------------|------|
| E |                   |      |
| F |                   |      |
| G |                   |      |
| Н |                   | 3    |
| J | Mesh(wide 1m)     | 2    |
| К | PVC lashing rope  | 1    |
| L | Plastic cable tie | 1bag |
| М | Tarpaulin         | 1    |
| N | Rubber cord       | 14   |
| 0 | C Tent pegs       | 8    |