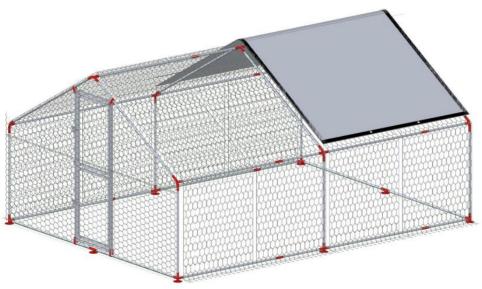

## CHICKEN COOP Peaked Roof(4m)

#### **MODEL AND PARAMETERS**

| Model          | Peaked Roof(4m)                      |  |
|----------------|--------------------------------------|--|
| Product Size   | L400*W300*H200cm                     |  |
| Door frame     | 67.5*170cm                           |  |
| Protective net | Steel (Plastic impregnation), Φ0.9mm |  |
| Main frame     | Galvanized steel pipe, Φ25*0.8mm     |  |