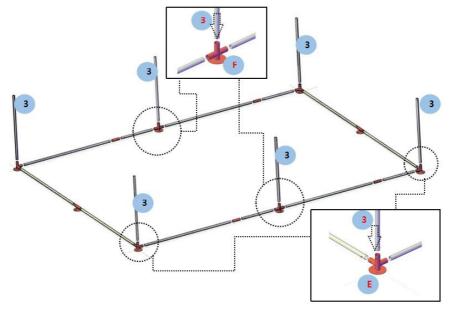

#### Assemble the parts as shown below:

Step1: Assemble 2A+C+2B into one piece (10 pieces in total)

Step2: Install the bottom frame according to the part number in the picture below.

Step3: Install the column according to the part number below.

Step4: Install the beam according to the part number in the picture below.

Step5: Install the top surface according to the part number in the figure below.

Step6: Install the door according to the part number below.