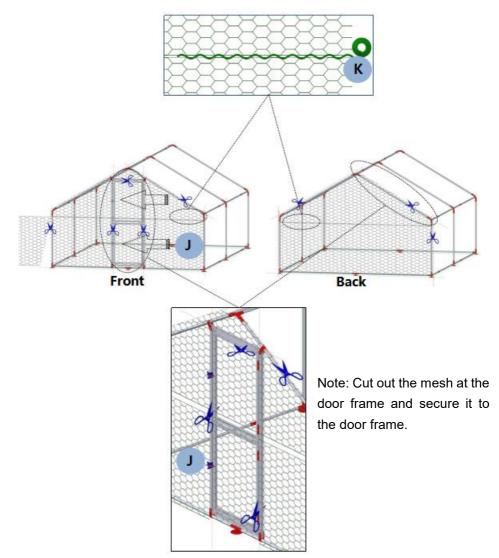

Step7: Attach the door to the frame.

Step8: Installation of top mesh. The laying mesh can be pre-cut to 6x1m.

(c)Secure the mesh to the frame with cable ties.

Cut off the excess length of cable ties.

(b)Cut off the excess length of mesh if necessary.

Extra mesh can be buried in the soil.

**Step9:**Install front and rear mesh (The two mesh are interlaced with PVC lashing rope.) and secure to the frame with excess length cut.

**Step10:** Lay the tarp over the top and secure it with rubber cords.