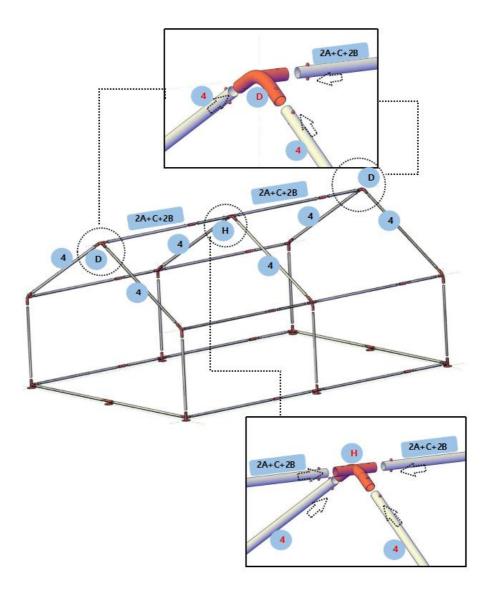

Step4: Install the beam according to the part number in the picture below.

Step5: Install the top surface according to the part number in the figure below.

Step6: Install the door according to the part number below.

Step7: Attach the door to the frame.

Step8: Installation of top mesh. The laying mesh can be pre-cut to 6x1m.

(c)Secure the mesh to the frame with cable ties.

Cut off the excess length of cable ties.

(b)Cut off the excess length of mesh if necessary.