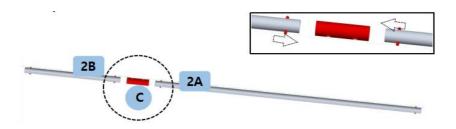

#### Assemble the parts as shown below:

Step1: Assemble 2A+C+2B into one piece (10 pieces in total)

Step2: Install the bottom frame according to the part number in the picture below.

Step3: Install the column according to the part number below.