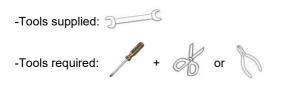

the top major brands.



## CHICKEN COOP Peaked Roof(4m)

#### MODEL:Peaked Roof(4m)



### NEED HELP? CONTACT US!

Have product questions? Need technical support? Please feel free to contact us:

#### CustomerService@vevor.com

This is the original instruction, please read all manual instructions carefully before operating. VEVOR reserves a clear interpretation of our user manual. The appearance of the product shall be subject to the product you received. Please forgive us that we won't inform you again if there are any technology or software updates on our product.

#### NOTES

- 1. The work may have burrs that injure the hands. Please wear gloves before installation.
- 2. Check whether the parts are complete before installation.
- 3. Please read this manual carefully before assembly.



-Assembly time: About 1-2 hours (with 2 people)

#### **MODEL AND PARAMETERS**

| Model          | Peaked Roof(4m)                      |  |
|----------------|--------------------------------------|--|
| Product Size   | L400*W300*H200cm                     |  |
| Door frame     | 67.5*170cm                           |  |
| Protective net | Steel (Plastic impregnation), Φ0.9mm |  |
| Main frame     | Galvanized steel pipe, Φ25*0.8mm     |  |

#### ASSEMBLY

| Mark | Picture  |    |
|------|----------|----|
| 1    | ·        | 4  |
|      |          |    |
| 2A   |          | 10 |
|      | 1500mm   |    |
| 2B   |          | 10 |
|      | 450mm    |    |
| 3    | ·        | 6  |
|      | , 1050mm |    |



| D |                   | 6    |
|---|-------------------|------|
| E |