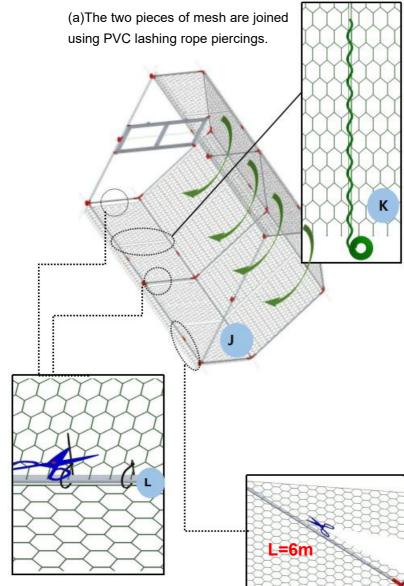

Step7: Attach the door to the frame.

Step8: Installation of top mesh. The laying mesh can be pre-cut to 6x1m.

(c)Secure the mesh to the frame with cable ties.

Cut off the excess length of cable ties.

(b)Cut off the excess length of mesh if necessary.

Extra mesh can be buried in the soil.

**Step9:**Install front and rear mesh (The two mesh are interlaced with PVC lashing rope.) and secure to the frame with excess length cut.

**Step10:** Lay the tarp over the top and secure it with rubber cords.