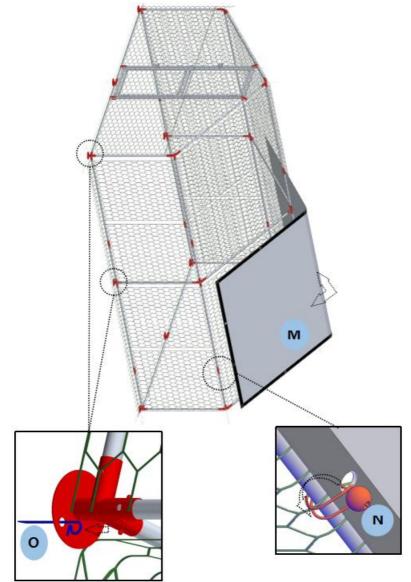

#### ASSEMBLY

| Mark | Picture  |    |
|------|----------|----|
| 1    | ·        | 4  |
|      |          |    |
| 2A   |          | 10 |
|      | 1500mm   |    |
| 2B   |          | 10 |
|      | 450mm    |    |
| 3    | ·        | 6  |
|      | , 1050mm |    |

| D |                   | 6    |
|---|-------------------|------|
| E |                   |      |
| F |                   |      |
| G |                   |      |
| Н |                   | 3    |
| J | Mesh(wide 1m)     | 2    |
| К | PVC lashing rope  | 1    |
| L | Plastic cable tie | 1bag |
| М | Tarpaulin         | 1    |
| N | Rubber cord       | 14   |
| 0 | C Tent pegs       | 8    |

#### Assemble the parts as shown below:

Step1: Assemble 2A+C+2B into one piece (10 pieces in total)

Step2: Install the bottom frame according to the part number in the picture below.

Step3: Install the column according to the part number below.

Step4: Install the beam according to the part number in the picture below.

Step5: Install the top surface according to the part number in the figure below.

Step6: Install the door according to the part number below.

Step7: Attach the door to the frame.

Step8: Installation of top mesh. The laying mesh can be pre-cut to 6x1m.

(c)Secure the mesh to the frame with cable ties.

Cut off the excess length of cable ties.

(b)Cut off the excess length of mesh if necessary.

Extra mesh can be buried in the soil.

**Step9:**Install front and rear mesh (The two mesh are interlaced with PVC lashing rope.) and secure to the frame with excess length cut.

**Step10:** Lay the tarp over the top and secure it with rubber cords.

Secure the chicken coop to the floor with tent pegs.

Manufacturer: HEBEI HABIT METAL PRODUCTS CO.,LTD ADD: 9# Daocheng Logistics Park, Hengshui High-tech Zone, Hebei Made in China

Importer: WAITCHX

Address: 250 bis boulevard Saint-Germain 75007 Paris Importer: FREE MOOD LTD Address: 2 Holywell Lane, London, England, EC2A 3ET