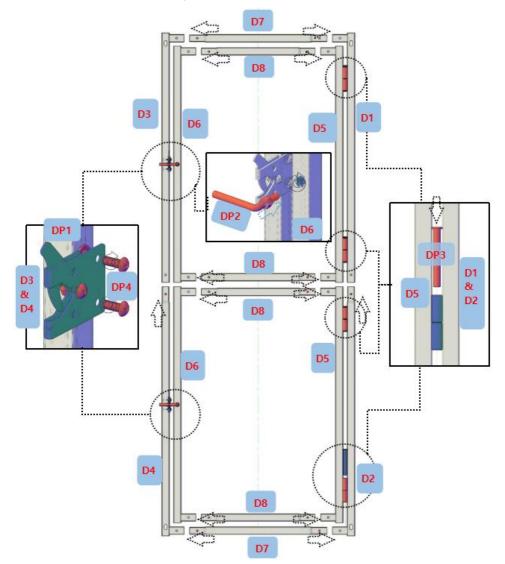

#### Assemble the parts as shown below:

Step1: Assemble 2A+C+2B into one piece (10 pieces in total)

Step2: Install the bottom frame according to the part number in the picture below.

Step3: Install the column according to the part number below.

Step4: Install the beam according to the part number in the picture below.

Step5: Install the top surface according to the part number in the figure below.

Step6: Install the door according to the part number below.