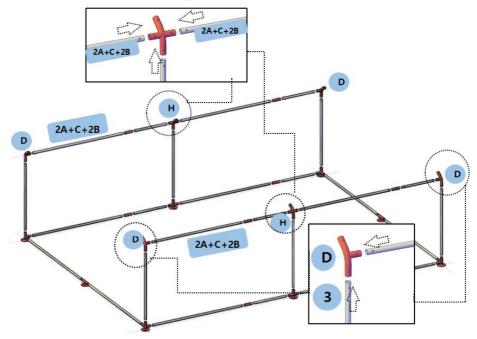

Step4: Install the beam according to the part number in the picture below.

Step5: Install the top surface according to the part number in the figure below.

Step6: Install the door according to the part number below.