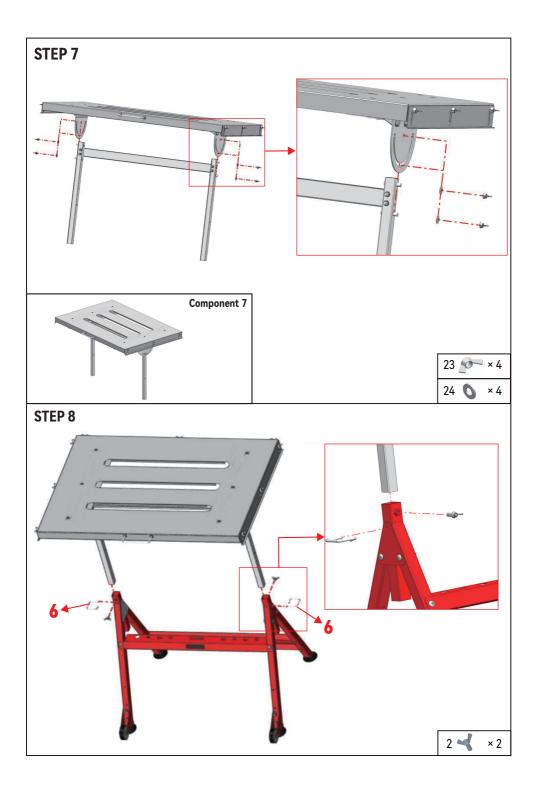

#### **ASSEMBLY INSTRUCTIONS**

For additional information regarding the parts listed in the following pages, refer to the Assembly Diagram of this manual. Unwrap and separate all parts on a clear work area.

## **ASSEMBLY STEPS**

Manufacturer: Ningbo Yizefeng Mechanical components Co.,Ltd ADD: No6, Zhushan Vilage Industrial Area, Lizhou Street, Yuyao City, Zhejiang Province China Made in China

E-mail: CustomerService@vevor.com