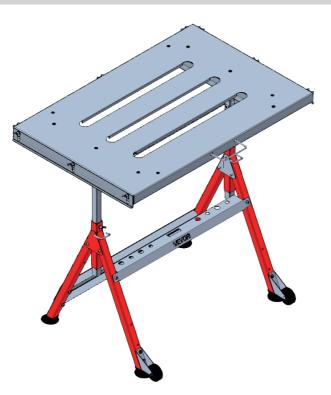

# WELDING TABLE USER MANUAL

## **WELDING TABLE**

**INSTALLATION INSTRUCTION** 

Note: the quantity of parts shown in the manual is the actual usage and the unused parts are spare parts.