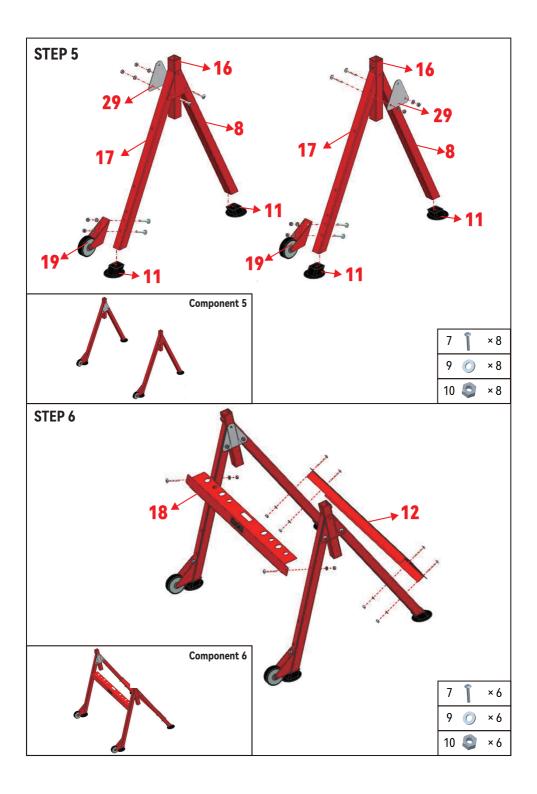

#### **ASSEMBLY INSTRUCTIONS**

For additional information regarding the parts listed in the following pages, refer to the Assembly Diagram of this manual. Unwrap and separate all parts on a clear work area.

## **ASSEMBLY STEPS**

Manufacturer: Ningbo Yizefeng Mechanical components Co.,Ltd ADD: No6, Zhushan Vilage Industrial Area, Lizhou Street, Yuyao City, Zhejiang Province China Made in China

E-mail: CustomerService@vevor.com