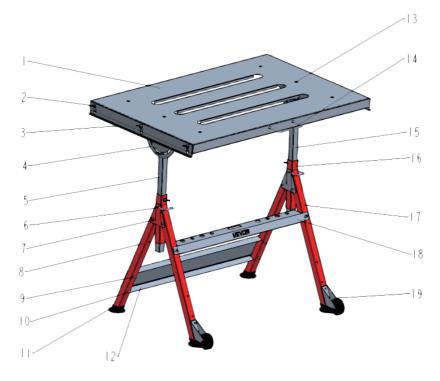

#### **ASSEMBLY INSTRUCTIONS**

For additional information regarding the parts listed in the following pages, refer to the Assembly Diagram of this manual. Unwrap and separate all parts on a clear work area.

## **ASSEMBLY STEPS**

Manufacturer: Ningbo Yizefeng Mechanical components Co.,Ltd ADD: No6, Zhushan Vilage Industrial Area, Lizhou Street, Yuyao City, Zhejiang Province China Made in China

E-mail: CustomerService@vevor.com