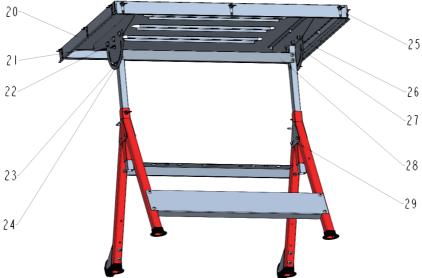

#### **ASSEMBLY INSTRUCTIONS**

For additional information regarding the parts listed in the following pages, refer to the Assembly Diagram of this manual. Unwrap and separate all parts on a clear work area.

## **ASSEMBLY STEPS**

Manufacturer: Ningbo Yizefeng Mechanical components Co.,Ltd ADD: No6, Zhushan Vilage Industrial Area, Lizhou Street, Yuyao City, Zhejiang Province China Made in China

E-mail: CustomerService@vevor.com