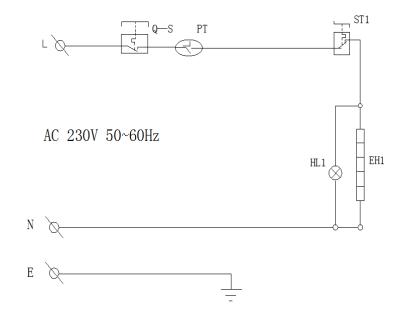

The paint has prohibited the use of dissolved liquid to

Six electrical schematic

ST1 — The thermostat

HL1 — Indicator light

Q-S — Limit the warm

EH1 — Electric heat pipe

PT — switch