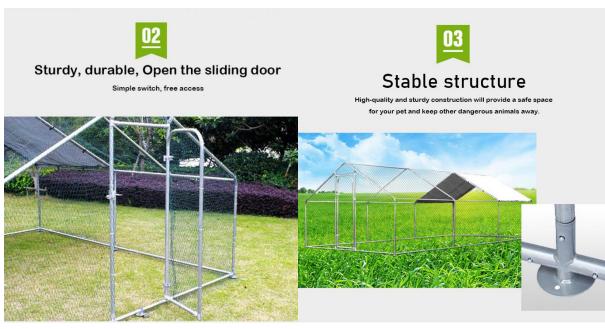

## **Product introduction**

Coop/rabbit cage/dove cage /dog cage

Hot dip galvanized tube diameter of 32 mm, anticorrosive processing, anti-rust longevity, solid material.

0.8 mm heavy duty galvanized wire mesh PVC coating. spacious gate, convenient access.

waterproof uv ceiling design.

three-way cross combination design and easy installation, without additional tools installation. removable deformation packing small volume, convenient transportation and installation. sizes to meet different needs.