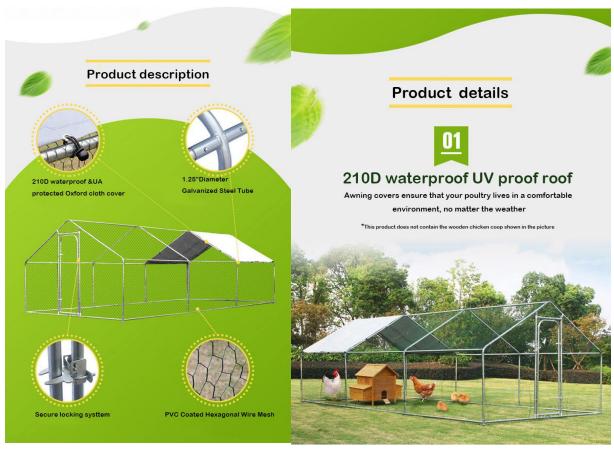

## **Product introduction**

Coop/rabbit cage/dove cage /dog cage

Hot dip galvanized tube diameter of 32 mm, anticorrosive processing, anti-rust longevity, solid material.

0.8 mm heavy duty galvanized wire mesh PVC coating. spacious gate, convenient access.

waterproof uv ceiling design.

three-way cross combination design and easy installation, without additional tools installation. removable deformation packing small volume, convenient transportation and installation. sizes to meet different needs.