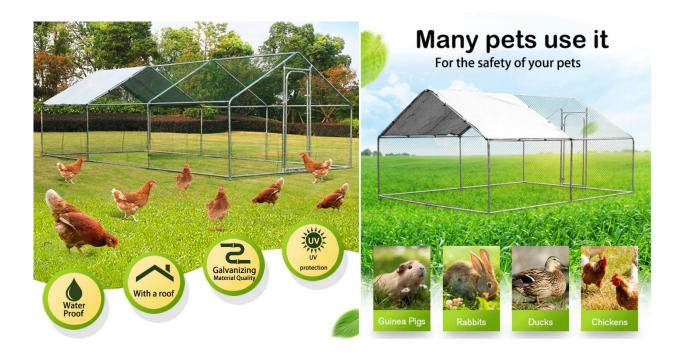

## **Product introduction**

Coop/rabbit cage/dove cage /dog cage

Hot dip galvanized tube diameter of 32 mm, anticorrosive processing, anti-rust longevity, solid material.

0.8 mm heavy duty galvanized wire mesh PVC coating. spacious gate, convenient access.

waterproof uv ceiling design.

three-way cross combination design and easy installation, without additional tools installation. removable deformation packing small volume, convenient transportation and installation. sizes to meet different needs.