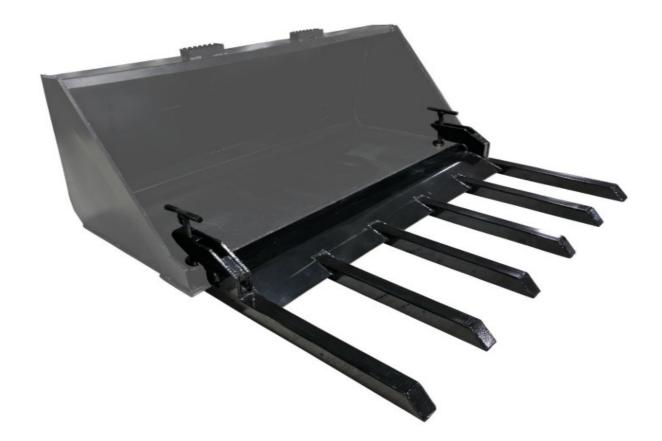

Attach these Clamp-On Debris Forks to your bucket to easily clean up branches, limbs, and debris around the working area.

## Features:

- Reduce the amount of time you spend picking up debris with this versatile attachment.
- Clamps-On to 48" Bucket.
- Load capacity up to 2500 LB.
- Easily clean up fallen limbs and debris around the work site.

## **Specifications:**

| Туре | Width for Bucket | ltem width | Quantiy of forks | Fork length | ltem length |
|------|------------------|------------|------------------|-------------|-------------|
| 1    | 48"              | 42"        | 5                | 21"         | 31"         |
| 2    | 60''             | 57.5"      | 6                | 21"         | 31"         |
| 3    | 72"              | 68.5"      | 7                | 21"         | 31"         |