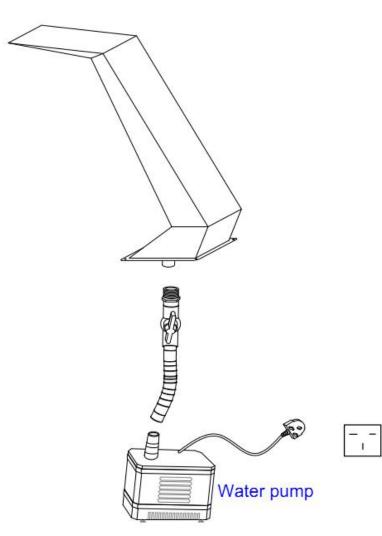

## **Garden Waterfall**

**Note:** This is just a brief installation, customers should prepare different necessary accessories by themselves before installment, for example, a suitable water pump, joint, clamps, water tube & valve. **And using scouring pad along the brush when do cleaning, or there will be scratches. Kindly note these accessories are not included in package.** 

## Specific Installation steps as follows:

**IMPORTANT:** 2 peoples are required to safely assemble and install this unit. Do not attempt to assemble on your own. Unpack all components carefully and check contents.