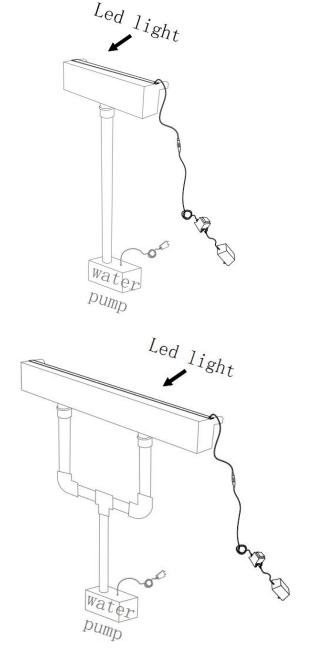

## **Installation**

**Note:** This is just a brief installation, customers should prepare different necessary accessories before installment, for example, a suitable water pump and water pipe.

#### **Contents:**

- 1x Main waterfall blade
- 1 x LED light bar (waterproof)
- 1 x Transformer
- 1 x Switch
- 2 x PVC Joint for two water inlet
- 1 x PVC Joint for one water inlet